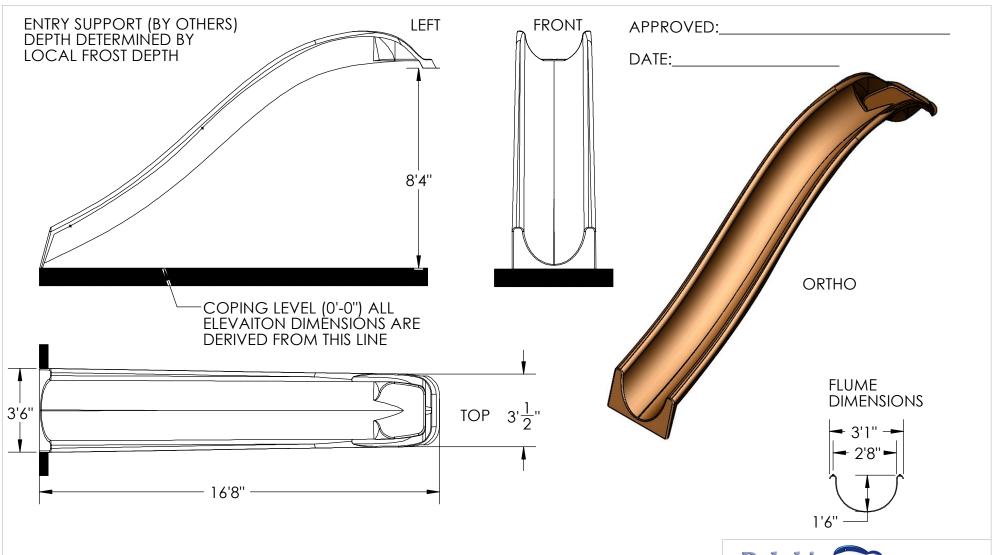

WATER DEPTH 3'6" MIN. SEE SLIDE ENVELOPE FOR MORE DETAILS.

| FLUME TYPE                                  | OPEN SEAMLESS                      |
|---------------------------------------------|------------------------------------|
| CL LENGTH                                   | 19'-0''                            |
| ELEVATION                                   | 8'-4''                             |
| SLOPE/FPF                                   | 44% / 5.33"                        |
| MATERIAL<br>THICKNESS                       | FLUME: 1/4"<br>FLANGES: 5/16"-3/8" |
| MATERIAL                                    | FIBERGLASS<br>LAMINATE             |
| FINISH                                      | GEL COAT                           |
| DRAWN B.Thomas 6/4/2014 REVISED RM 04/17/18 |                                    |

MAX WEIGHT LIMIT 275 LBS

TITLE: 19' SPEED SLIDE

1 PC STRAIGHT

REV

PO Box 486 Adamsville, TN 38310 P: 731.632.1407 F: 731.632.3739

www.dolphinwaterslides.net sales@dolphinwaterslides.net

AVG SLIDE WEIGHT: 250LBS

SCALE: 1:48 1/4" = SCALE 1/4" = 1'

1:48