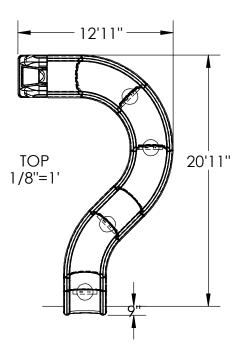

## **FRONT**

ALL 32" OPEN AND ENCLOSED FLUME SLIDES ARE CONSTRUCTED OF LAMINATED FIBERGLASS REINFORCED MARINE GELCOAT SURFACE.

MATERIAL THICKNESS: 1/4"-3/8"

**RB32-30B** 1/8"=1'

## STEEL SUPPORTS: 4

|    | FLUME TYPE    | 32" OPEN                     |   |
|----|---------------|------------------------------|---|
|    | CL LENGTH     | 30.24'                       |   |
|    | ELEVATION     | 6'-7''                       |   |
|    | ENTRY ANGLE   | 15°                          | 1 |
| .E | SLOPE         | 23.73%                       |   |
|    | FALL PER FOOT | 2.85"                        |   |
|    | GPM REQUIRED  | 150-175                      |   |
|    | WATER DEPTH   | <b>4' ∩'' ∧ 4  ∧  ∧ 4  ∧</b> |   |