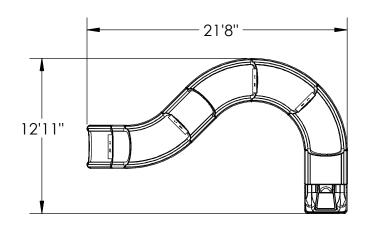

## **FRONT**

ALL 32" OPEN AND ENCLOSED FLUME SLIDES ARE CONSTRUCTED OF LAMINATED FIBERGLASS REINFORCED MARINE GELCOAT SURFACE.

MATERIAL THICKNESS: 1/4"-3/8"

**RB32-30B** 1/8"=1'

## STEEL SUPPORTS: 4

|    | FLUME TYPE    | 32" OPEN                     |   |
|----|---------------|------------------------------|---|
|    | CL LENGTH     | 30.24'                       |   |
|    | ELEVATION     | 6'-7''                       |   |
|    | ENTRY ANGLE   | 15°                          | 1 |
| .E | SLOPE         | 23.73%                       |   |
|    | FALL PER FOOT | 2.85"                        |   |
|    | GPM REQUIRED  | 150-175                      |   |
|    | WATER DEPTH   | <b>4' ∩'' ∧ 4  ∧  ∧ 4  ∧</b> |   |