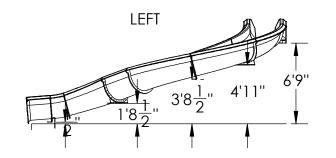

## **FRONT**

ALL 32" OPEN AND ENCLOSED FLUME SLIDES ARE CONSTRUCTED OF LAMINATED FIBERGLASS REINFORCED MARINE GELCOAT SURFACE.

MATERIAL THICKNESS: 1/4"-3/8"

**RB32-30B** 1/8"=1'

## STEEL SUPPORTS: 4

|    | FLUME TYPE    | 32" OPEN                     |   |
|----|---------------|------------------------------|---|
|    | CL LENGTH     | 30.24'                       |   |
|    | ELEVATION     | 6'-7''                       |   |
|    | ENTRY ANGLE   | 15°                          | 1 |
| .E | SLOPE         | 23.73%                       |   |
|    | FALL PER FOOT | 2.85"                        |   |
|    | GPM REQUIRED  | 150-175                      |   |
|    | WATER DEPTH   | <b>4' ∩'' ∧ 4  ∧  ∧ 4  ∧</b> |   |