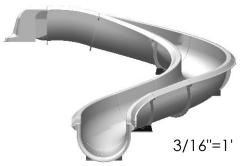

## **FRONT**

ALL 32" OPEN AND ENCLOSED FLUME SLIDES ARE CONSTRUCTED OF LAMINATED FIBERGLASS REINFORCED MARINE GELCOAT SURFACE.

MATERIAL THICKNESS: 1/4"-3/8"

**RB32-30B** 1/8"=1'