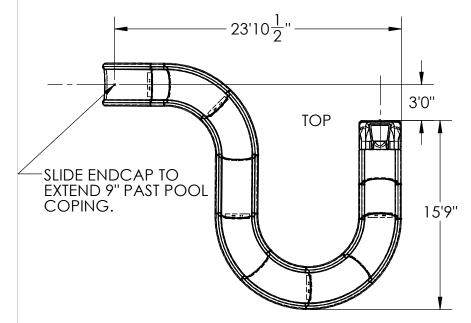

STEEL SUPPORTS: 5

**FLUME TYPE** 32" OPEN CL LENGTH 46.67' 9' 3" **ELEVATION** 15° **ENTRY ANGLE** SLOPE 20.94% FALL PER FOOT 2.51" **GPM REQUIRED** 125-150 WATER DEPTH 4'-0" MINIMUM APPROVED BY:

DATE:

ALL 32" OPEN AND ENCLOSED FLUME SLIDES ARE CONSTRUCTED OF LAMINATED FIBERGLASS REINFORCED MARINE GELCOAT SURFACE.

MATERIAL THICKNESS: 1/4"-3/8"

TITLE: RB32-46 OR RB32-46B

SIZE **REV**  PO Box 486 Adamsville, TN 38310

Dolphin

Water

P: 731.632.1407 F: 731.632.3739

lides

www.dolphinwaterslides.net sales@dolphinwaterslides.net