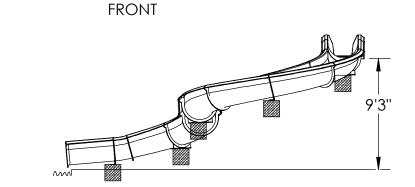

STEEL SUPPORTS: 5

**FLUME TYPE** 32" OPEN CL LENGTH 46.67' 9' 3" **ELEVATION** 15° **ENTRY ANGLE** SLOPE 20.94% FALL PER FOOT 2.51" **GPM REQUIRED** 125-150 WATER DEPTH 4'-0" MINIMUM APPROVED BY:

DATE:

ALL 32" OPEN AND ENCLOSED FLUME SLIDES ARE CONSTRUCTED OF LAMINATED FIBERGLASS REINFORCED MARINE GELCOAT SURFACE.