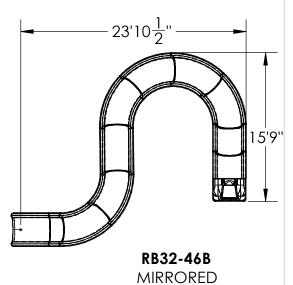

MATERIAL THICKNESS: 1/4"-3/8"

TITLE: RB32-46 OR RB32-46B

SIZE **REV**  PO Box 486 Adamsville, TN 38310

Dolphin

Water

P: 731.632.1407 F: 731.632.3739

lides

www.dolphinwaterslides.net sales@dolphinwaterslides.net