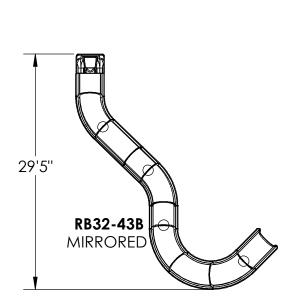

APPROVED BY:\_\_\_\_\_

DATE:\_\_\_\_\_

STEEL SUPPORTS: 3

|   | FLUME TYPE    | 32" OPEN      |  |
|---|---------------|---------------|--|
|   | CL LENGTH     | 43.58'        |  |
|   | ELEVATION     | 8' 9"         |  |
|   | ENTRY ANGLE   | 15°           |  |
|   | SLOPE         | 21.27%        |  |
|   | FALL PER FOOT | 2.55"         |  |
| Ε | GPM REQUIRED  | 125-150       |  |
|   | WATER DEPTH   | 4'-0" MINIMUM |  |

ALL 32" OPEN AND ENCLOSED FLUME SLIDES ARE CONSTRUCTED OF LAMINATED FIBERGLASS REINFORCED MARINE GELCOAT SURFACE.

MATERIAL THICKNESS: 1/4"-3/8"

TITLE: RB32-43 OR RB32-43B

SIZE REV

PO Box 486 Adamsville, TN 38310 P: 731.632.1407 F: 731.632.3739