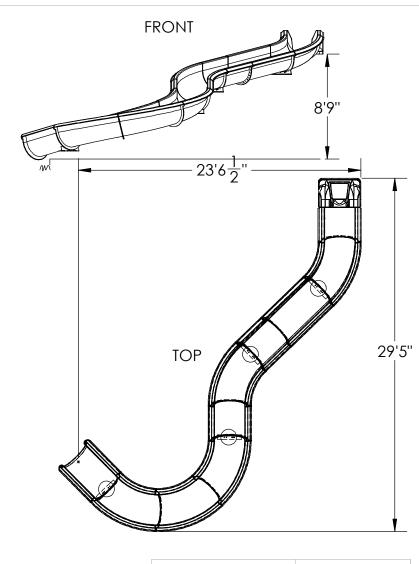

APPROVED BY:\_\_\_\_\_

DATE:\_\_\_\_\_

STEEL SUPPORTS: 3

|   | FLUME TYPE    | 32" OPEN      |  |
|---|---------------|---------------|--|
|   | CL LENGTH     | 43.58'        |  |
|   | ELEVATION     | 8' 9"         |  |
|   | ENTRY ANGLE   | 15°           |  |
|   | SLOPE         | 21.27%        |  |
|   | FALL PER FOOT | 2.55"         |  |
| Ε | GPM REQUIRED  | 125-150       |  |
|   | WATER DEPTH   | 4'-0" MINIMUM |  |

ALL 32" OPEN AND ENCLOSED FLUME SLIDES ARE CONSTRUCTED OF LAMINATED FIBERGLASS REINFORCED MARINE GELCOAT SURFACE.

MATERIAL THICKNESS: 1/4"-3/8"

TITLE: RB32-43 OR RB32-43B

SIZE REV

PO Box 486 Adamsville, TN 38310 P: 731.632.1407 F: 731.632.3739