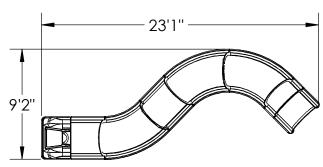

32" OPEN

25.53'

**BACK** 

ALL 32" OPEN AND ENCLOSED FLUME SLIDES ARE CONSTRUCTED OF LAMINATED FIBERGLASS

REINFORCED MARINE GELCOAT SURFACE.

MATERIAL THICKNESS: 1/4"-3/8"

TITLE: RB32-25 OR RB32-25B

SIZE PRE-DESIGN

FLUME TYPE

CL LENGTH

DRAWN B.Thomas 6/18/2010