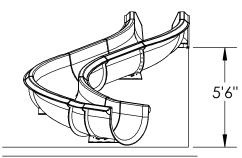

## STEEL SUPPORTS: 3

|                                                                                                                                                                                                                                            | ELEVATION     | 5'-6"         |
|--------------------------------------------------------------------------------------------------------------------------------------------------------------------------------------------------------------------------------------------|---------------|---------------|
|                                                                                                                                                                                                                                            | ENTRY ANGLE   | 15°           |
| PROPRIETARY AND CONFIDENTIAL  THE INFORMATION CONTAINED IN THIS DRAWING IS THE SOLE PROPERTY OF DOLPHIN WATERSLIDES, INC. ANY REPRODUCTION IN PART OR AS A WHOLE WITHOUT THE WRITTEN PERMISSION OF DOLPHIN WATERSLIDES, INC IS PROHIBITED. | SLOPE         | 22.80%        |
|                                                                                                                                                                                                                                            | FALL PER FOOT | 2.73"         |
|                                                                                                                                                                                                                                            | GPM REQUIRED  | 125-150       |
|                                                                                                                                                                                                                                            | WATER DEPTH   | 4'-0" MINIMUM |