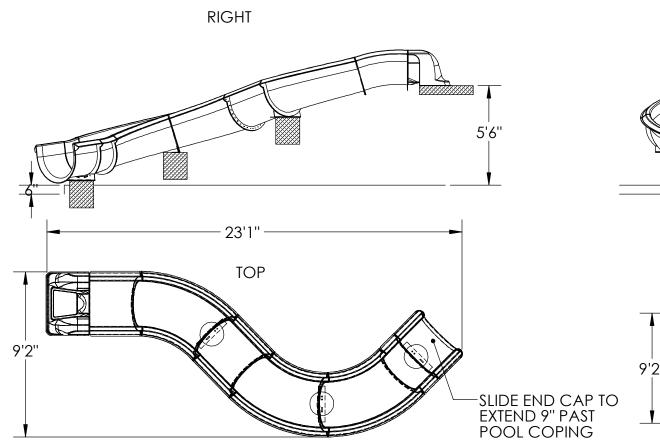

## STEEL SUPPORTS: 3

|                                                                                                                                                                                                                                            | ELEVATION     | 5'-6"         |
|--------------------------------------------------------------------------------------------------------------------------------------------------------------------------------------------------------------------------------------------|---------------|---------------|
|                                                                                                                                                                                                                                            | ENTRY ANGLE   | 15°           |
| PROPRIETARY AND CONFIDENTIAL  THE INFORMATION CONTAINED IN THIS DRAWING IS THE SOLE PROPERTY OF DOLPHIN WATERSLIDES, INC. ANY REPRODUCTION IN PART OR AS A WHOLE WITHOUT THE WRITTEN PERMISSION OF DOLPHIN WATERSLIDES, INC IS PROHIBITED. | SLOPE         | 22.80%        |
|                                                                                                                                                                                                                                            | FALL PER FOOT | 2.73"         |
|                                                                                                                                                                                                                                            | GPM REQUIRED  | 125-150       |
|                                                                                                                                                                                                                                            | WATER DEPTH   | 4'-0" MINIMUM |