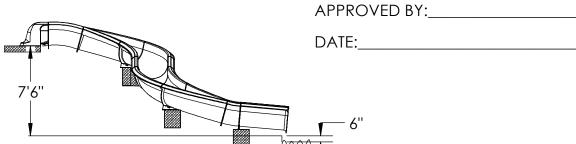

## **FRONT**

ALL 32" OPEN AND ENCLOSED FLUME SLIDES ARE CONSTRUCTED OF LAMINATED FIBERGLASS REINFORCED MARINE GELCOAT SURFACE.

MATERIAL THICKNESS: 1/4"-3/8"

| FLUME TYPE    | 32" OPEN      |   |
|---------------|---------------|---|
| CL LENGTH     | 32.24'        |   |
| ELEVATION     | 7'- 6"        |   |
| ENTRY ANGLE   | 15°           | 1 |
| SLOPE         | 25.21%        |   |
| FALL PER FOOT | 3.03"         |   |
| GPM REQUIRED  | 150-175       |   |
| WATER DEPTH   | 4'-0" MINIMUM |   |