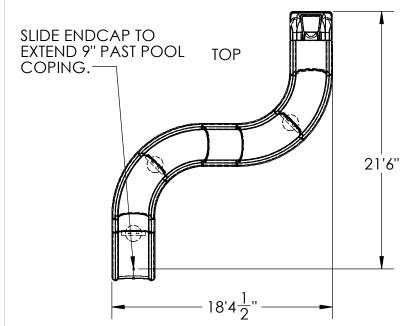

## TITLE: RB32-32 OR RB32-32B

SIZE **PRE-DESIGN** 

9/17/17 RJ

DRAWN

**REV** 

PO Box 486 Adamsville, TN 38310 P: 731.632.1407 F: 731.632.3739

www.dolphinwaterslides.net sales@dolphinwaterslides.net

SCALE: 1:96 - 1/8" = 1'