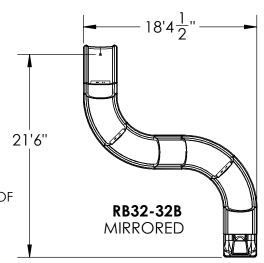

## TITLE: RB32-32 OR RB32-32B

SIZE **PRE-DESIGN** 

9/17/17 RJ

DRAWN

**REV** 

PO Box 486 Adamsville, TN 38310 P: 731.632.1407 F: 731.632.3739

www.dolphinwaterslides.net sales@dolphinwaterslides.net

SCALE: 1:96 - 1/8" = 1'